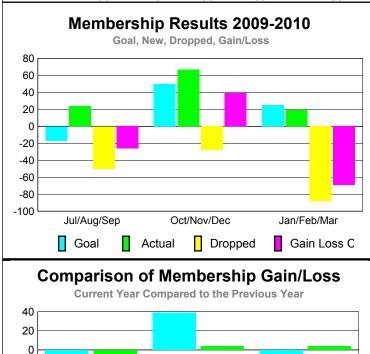

-20

-40

-60

-80 -100

Jul/Aug/Sep

Current Year

## GMT: STEVEN D SHERER Location: VIRGINIA GMT CA: 1

|             | <u>Club</u> Results<br>2009-2010 |                               |                                   |                                  | <u>Clubs</u><br>2008-2009        |
|-------------|----------------------------------|-------------------------------|-----------------------------------|----------------------------------|----------------------------------|
| Month       | New<br>Club<br><u>Goal</u>       | Actual<br>New<br><u>Clubs</u> | Actual<br>Dropped<br><u>Clubs</u> | Gain/<br>Loss of<br><u>Clubs</u> | Gain/<br>Loss of<br><u>Clubs</u> |
| Jul/Aug/Sep | 0                                | 0                             | 0                                 | 0                                | 0                                |
| Oct/Nov/Dec | 1                                | 1                             | 0                                 | 1                                | 0                                |
| Jan/Feb/Mar | 1                                | 0                             | -1                                | -1                               | -1                               |
| Totals      | 2                                | 1                             | -1                                | 0                                | -1                               |