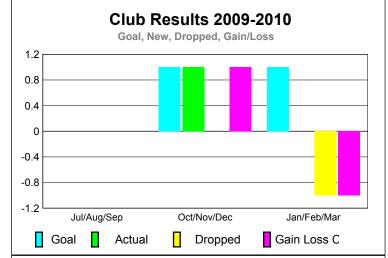

## GMT: STEVEN D SHERER Location: VIRGINIA GMT CA: 1

|             | <u>Club</u> Results<br>2009-2010 |                               |                                   |                                  | <u>Clubs</u><br>2008-2009        |
|-------------|----------------------------------|-------------------------------|-----------------------------------|----------------------------------|----------------------------------|
| Month       | New<br>Club<br><u>Goal</u>       | Actual<br>New<br><u>Clubs</u> | Actual<br>Dropped<br><u>Clubs</u> | Gain/<br>Loss of<br><u>Clubs</u> | Gain/<br>Loss of<br><u>Clubs</u> |
| Jul/Aug/Sep | 0                                | 0                             | 0                                 | 0                                | 0                                |
| Oct/Nov/Dec | 1                                | 1                             | 0                                 | 1                                | 0                                |
| Jan/Feb/Mar | 1                                | 0                             | -1                                | -1                               | -1                               |
| Totals      | 2                                | 1                             | -1                                | 0                                | -1                               |