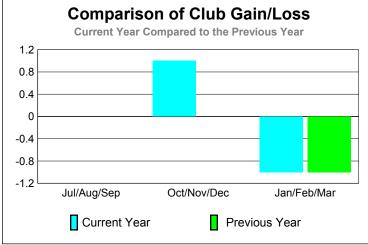

-20

-40

-60

-80 -100

Jul/Aug/Sep

Current Year

## Gender Comparison 2009-2010

Oct/Nov/Dec

Jan/Feb/Mar

Previous Year