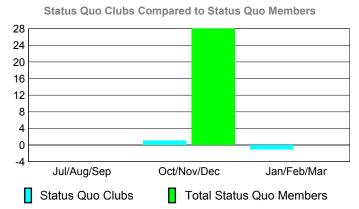

> |
| Jul/Aug/Sep | 0                                | 0                             | 0                                 | 0                                | 0                                |
| Oct/Nov/Dec | 1                                | 1                             | 0                                 | 1                                | 0                                |
| Jan/Feb/Mar | 1                                | 0                             | -1                                | -1                               | -1                               |
| Totals      | 2                                | 1                             | -1                                | 0                                | -1                               |





## YTD Status Quo Clubs 2009-2010







## Gender Comparison 2009-2010

Oct/Nov/Dec

Jan/Feb/Mar

Previous Year