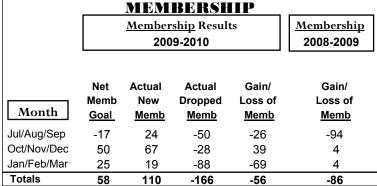

## GMT: STEVEN D SHERER Location: VIRGINIA GMT CA: 1

|             | <u>Club</u> Results<br>2009-2010 |                               |                                   |                                  | <u>Clubs</u><br>2008-2009        |
|-------------|----------------------------------|-------------------------------|-----------------------------------|----------------------------------|----------------------------------|
| Month       | New<br>Club<br><u>Goal</u>       | Actual<br>New<br><u>Clubs</u> | Actual<br>Dropped<br><u>Clubs</u> | Gain/<br>Loss of<br><u>Clubs</u> | Gain/<br>Loss of<br><u>Clubs</u> |
| Jul/Aug/Sep | 0                                | 0                             | 0                                 | 0                                | 0                                |
| Oct/Nov/Dec | 1                                | 1                             | 0                                 | 1                                | 0                                |
| Jan/Feb/Mar | 1                                | 0                             | -1                                | -1                               | -1                               |
| Totals      | 2                                | 1                             | -1                                | 0                                | -1                               |