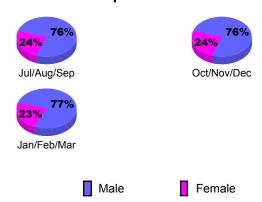

| 0                                 | 0                                | 0                                |
| Oct/Nov/Dec | 1                                | 1                             | 0                                 | 1                                | 0                                |
| Jan/Feb/Mar | 1                                | 0                             | -1                                | -1                               | -1                               |
| Totals      | 2                                | 1                             | -1                                | 0                                | -1                               |





## YTD Status Quo Clubs 2009-2010







## Gender Comparison 2009-2010

Oct/Nov/Dec

Jan/Feb/Mar

Previous Year